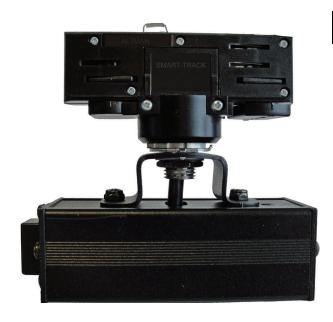

## Fixture Type:

The CAT-5 DATA PORT provides a quick and easy way to connect DMX-512A and RDM control signals to (and between) segments of a Smart-Track® Lighting System. Featuring a standard RJ-45 Receptacle wired to the data pins of a Smart-Track® Multi-Adapter, the data port can be used to bring wired control signals "tools free" to or from a Smart-Track® section.

The RJ-45 Receptacle is wired using an industry standard CAT-5 pin-out for DMX. The CAT-5 DATA PORT can be field configured with the RJ-45 receptacle oriented either left or right, as required for each application.

# CAT-5 Data Port for Smart-Track®