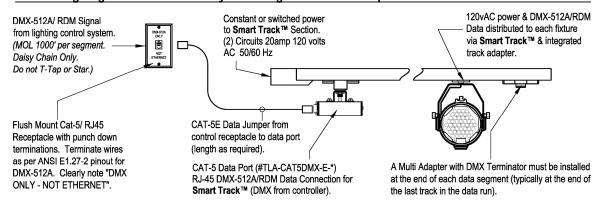

|
| 8—Brown         | Common               | 1        |



### TLA-CAT5DMX-E-\*

# CAT-5 Data Port for Smart-Track®

# **Specifications:**

Housing: Extruded aluminum Construction

Data Connection: DMX-512A & RDM via RJ45 Panel mount connector pre-wired to data pins of Smart-Track® Adapter.

Finish: Black, White or Silver TGIC polyester, electrostatic application. Custom colors available.

Weight: Approx. 0.75lbs. (0.35 kg)

| Part Number: TLA-CAT5DMX-* |             |  |
|----------------------------|-------------|--|
| Model                      | Color*      |  |
| TLA-CAT5DMX-               | BK (Black)  |  |
|                            | WH (White)  |  |
|                            | SL (Silver) |  |

#### Basic wiring diagram for Smart Track System using Cat-5 Data Port input



#### Basic wiring diagram for Smart Track System using Cat-5 Data Port input and thru