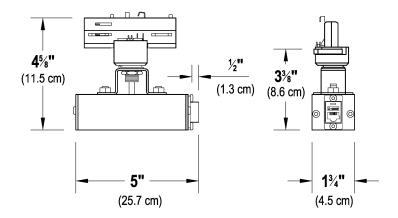

# **Specifications:**

Housing: Extruded aluminum Construction

Data Connection: DMX-512A & RDM via RJ45 Panel mount connector pre-wired to data pins of Smart-Track® Adapter.

Finish: Black, White or Silver TGIC polyester, electrostatic application. Custom colors available.

Weight: Approx. 0.75lbs. (0.35 kg)

| Part Number: TLA-CAT5DMX-* |             |  |
|----------------------------|-------------|--|
| Model                      | Color*      |  |
| TLA-CAT5DMX-               | BK (Black)  |  |
|                            | WH (White)  |  |
|                            | SL (Silver) |  |