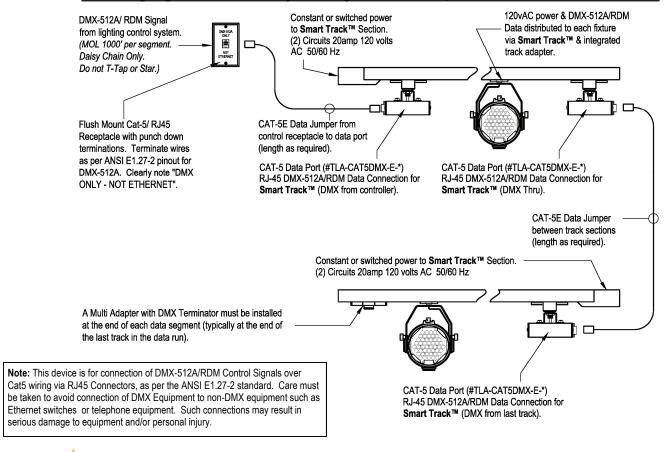

#### Basic wiring diagram for Smart Track System using Cat-5 Data Port input and thru